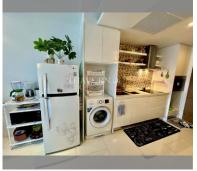

# **THAVORN ASIA PROPERTY**

Condo for sale 2 bedroom 79 m<sup>2</sup> in The Sanctuary, Pattaya

## UNIT PARAMETERS:

| UID                | FS-239510           |
|--------------------|---------------------|
| quota              | foreign quota       |
| type               | 2 bedroom           |
| size               | 79m <sup>2</sup>    |
| floor              | 3                   |
| view               | garden view         |
| quality            | not chosen          |
| transfer fee payer | Seller 50/ Buyer 50 |