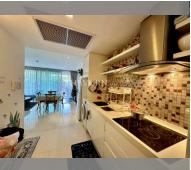

# **THAVORN ASIA PROPERTY**

Condo for sale 2 bedroom 79 m<sup>2</sup> in The Sanctuary, Pattaya

## UNIT PARAMETERS:

| UID                | FS-239510           |
|--------------------|---------------------|
| quota              | foreign quota       |
| type               | 2 bedroom           |
| size               | 79m <sup>2</sup>    |
| floor              | 3                   |
| view               | garden view         |
| quality            | not chosen          |
| transfer fee payer | Seller 50/ Buyer 50 |