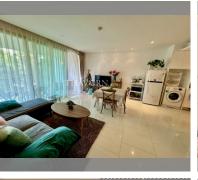

# **THAVORN ASIA PROPERTY**

Condo for sale 2 bedroom 79 m<sup>2</sup> in The Sanctuary, Pattaya

## UNIT PARAMETERS:

| UID                | FS-239510           |
|--------------------|---------------------|
| quota              | foreign quota       |
| type               | 2 bedroom           |
| size               | 79m <sup>2</sup>    |
| floor              | 3                   |
| view               | garden view         |
| quality            | not chosen          |
| transfer fee payer | Seller 50/ Buyer 50 |