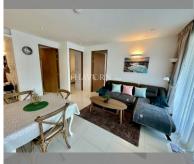

# **THAVORN ASIA PROPERTY**

Condo for sale 2 bedroom 79 m<sup>2</sup> in The Sanctuary, Pattaya

## UNIT PARAMETERS:

| UID                | FS-239510           |
|--------------------|---------------------|
| quota              | foreign quota       |
| type               | 2 bedroom           |
| size               | 79m <sup>2</sup>    |
| floor              | 3                   |
| view               | garden view         |
| quality            | not chosen          |
| transfer fee payer | Seller 50/ Buyer 50 |