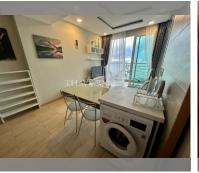

# THAVORN ASIA PROPERTY

Condo for sale 1 bedroom 40 m<sup>2</sup> in Cetus, Pattaya

## UNIT PARAMETERS:

| UID                | FS-239487        |
|--------------------|------------------|
| quota              | foreign quota    |
| type               | 1 bedroom        |
| size               | 40m <sup>2</sup> |
| floor              | 37               |
| view               | sea view         |
| quality            | not chosen       |
| transfer fee payer | 50/50            |