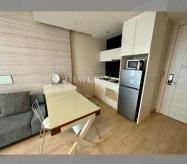

# THAVORN ASIA PROPERTY

Condo for sale 1 bedroom 40 m<sup>2</sup> in Cetus, Pattaya

## UNIT PARAMETERS:

| UID                | FS-239487        |
|--------------------|------------------|
| quota              | foreign quota    |
| type               | 1 bedroom        |
| size               | 40m <sup>2</sup> |
| floor              | 37               |
| view               | sea view         |
| quality            | not chosen       |
| transfer fee payer | 50/50            |