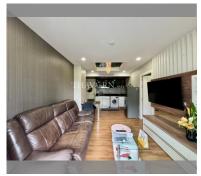

## UNIT PARAMETERS:

| UID                | FS-239472              |
|--------------------|------------------------|
| quota              | thai quota             |
| type               | 2 bedroom              |
| size               | 63m <sup>2</sup>       |
| floor              | 3                      |
| view               | pool view              |
| quality            | good                   |
| equipment          | furniture, kitchen     |
|                    | appliances, smart home |
|                    | system                 |
| online viewing     | on                     |
| transfer fee payer | 50/50                  |

### FACILITIES:

General information: resort, meters to beach: 500, minutes to beach: 10, underground parking, open parking. Swimming pool: swimming pool, kids pool, water slides, waterfall, jacuzzi. Chill zone: chill zone, garden. Health zone: gym, sauna. Other: lobby, clubhouse, CCTV, security, room service.