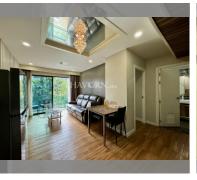

## UNIT PARAMETERS:

| UID                | FS-239472              |
|--------------------|------------------------|
| quota              | thai quota             |
| type               | 2 bedroom              |
| size               | 63m <sup>2</sup>       |
| floor              | 3                      |
| view               | pool view              |
| quality            | good                   |
| equipment          | furniture, kitchen     |
|                    | appliances, smart home |
|                    | system                 |
| online viewing     | on                     |
| transfer fee payer | 50/50                  |

### FACILITIES:

General information: resort, meters to beach: 500, minutes to beach: 10, underground parking, open parking. Swimming pool: swimming pool, kids pool, water slides, waterfall, jacuzzi. Chill zone: chill zone, garden. Health zone: gym, sauna. Other: lobby, clubhouse, CCTV, security, room service.