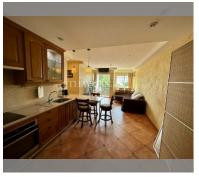

## UNIT PARAMETERS:

| UID                | FS-239459        |
|--------------------|------------------|
| quota              | foreign quota    |
| type               | 2 bedroom        |
| size               | 65m <sup>2</sup> |
| floor              | 3                |
| view               | city view        |
| quality            | not chosen       |
| transfer fee payer | 50/50            |