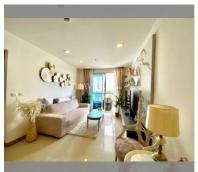

Condo for sale 2 bedroom 72 m<sup>2</sup> in The Palm Wongamat, Pattaya

## **UNIT PARAMETERS:**

| UID                | FS-239457           |
|--------------------|---------------------|
| quota              | company ownership   |
| type               | 2 bedroom           |
| size               | 72m²                |
| floor              | 12                  |
| view               | sea view            |
| quality            | not chosen          |
| transfer fee payer | Seller 50/ Buyer 50 |