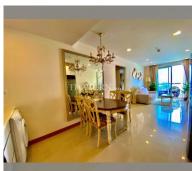

Condo for sale 2 bedroom 72 m<sup>2</sup> in The Palm Wongamat, Pattaya

## **UNIT PARAMETERS:**

| UID                | FS-239457           |
|--------------------|---------------------|
| quota              | company ownership   |
| type               | 2 bedroom           |
| size               | 72m²                |
| floor              | 12                  |
| view               | sea view            |
| quality            | not chosen          |
| transfer fee payer | Seller 50/ Buyer 50 |