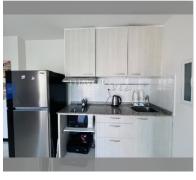

Condo for sale 1 bedroom 50 m<sup>2</sup> in Siam Oriental Elegance 2, Pattaya

## **UNIT PARAMETERS:**

| UID            | FS-239447         |
|----------------|-------------------|
| quota          | company ownership |
| type           | 1 bedroom         |
| size           | 50m²              |
| floor          | 5                 |
| view           | city view         |
| quality        | not chosen        |
| online viewing | on                |
| exclusive      | on                |