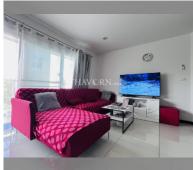

9447         |
|----------------|-------------------|
| quota          | company ownership |
| type           | 1 bedroom         |
| size           | 50m²              |
| floor          | 5                 |
| view           | city view         |
| quality        | not chosen        |
| online viewing | on                |
| exclusive      | on                |



| district    | Pratumnak     |
|-------------|---------------|
| buildings   | 1             |
| floors      | 8             |
| built in    | 2014          |
| maintenance | B 23,400/year |

## **FACILITIES:**

**General information:** lowrise, meters to beach: 500, minutes to beach: 10, pets are allowed, covered parking.

Swimming pool: rooftop pool.

Chill zone: garden, rooftop chillout.

Other: CCTV, security, laundry.