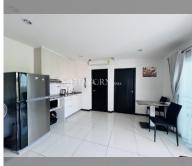

|
|----------------|-------------------|
| quota          | company ownership |
| type           | 1 bedroom         |
| size           | 50m²              |
| floor          | 5                 |
| view           | city view         |
| quality        | not chosen        |
| online viewing | on                |
| exclusive      | on                |



| district    | Pratumnak     |
|-------------|---------------|
| buildings   | 1             |
| floors      | 8             |
| built in    | 2014          |
| maintenance | B 23,400/year |

## **FACILITIES:**

**General information:** lowrise, meters to beach: 500, minutes to beach: 10, pets are allowed, covered parking.

Swimming pool: rooftop pool.

Chill zone: garden, rooftop chillout.

Other: CCTV, security, laundry.