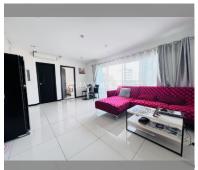

239447         |
|----------------|-------------------|
| quota          | company ownership |
| type           | 1 bedroom         |
| size           | 50m²              |
| floor          | 5                 |
| view           | city view         |
| quality        | not chosen        |
| online viewing | on                |
| exclusive      | on                |



| district    | Pratumnak     |
|-------------|---------------|
| buildings   | 1             |
| floors      | 8             |
| built in    | 2014          |
| maintenance | B 23,400/year |

## **FACILITIES:**

**General information:** lowrise, meters to beach: 500, minutes to beach: 10, pets are allowed, covered parking.

Swimming pool: rooftop pool.

Chill zone: garden, rooftop chillout.

Other: CCTV, security, laundry.