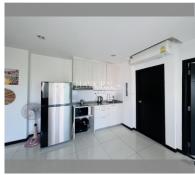

Condo for sale 1 bedroom 50 m<sup>2</sup> in Siam Oriental Elegance 2, Pattaya

## **UNIT PARAMETERS:**

| UID            | FS-239447         |
|----------------|-------------------|
| quota          | company ownership |
| type           | 1 bedroom         |
| size           | 50m²              |
| floor          | 5                 |
| view           | city view         |
| quality        | not chosen        |
| online viewing | on                |
| exclusive      | on                |