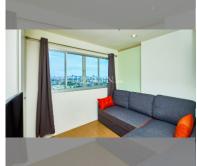

Condo for sale 1 bedroom 23 m<sup>2</sup> in Lumpini Condo Town North Pattaya - Sukhumvit, Pattaya

## **UNIT PARAMETERS:**

| UID                | FS-239431     |
|--------------------|---------------|
| quota              | foreign quota |
| type               | 1 bedroom     |
| size               | 23m²          |
| floor              | 32            |
| view               | sea view      |
| transfer fee payer | 50/50         |