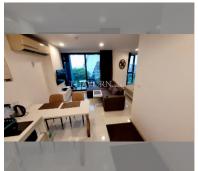

Condo for sale studio 36 m<sup>2</sup> in Acqua, Pattaya

## **UNIT PARAMETERS:**

| UID                | FS-239422        |
|--------------------|------------------|
| quota              | foreign quota    |
| type               | studio           |
| size               | 36m²             |
| floor              | 6                |
| view               | partial sea view |
| transfer cost      |                  |
| transfer fee payer | 50/50            |
| additional cost    |                  |
|                    |                  |