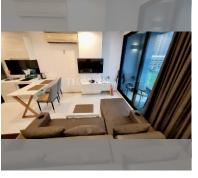

Condo for sale studio 36 m<sup>2</sup> in Acqua, Pattaya

## **UNIT PARAMETERS:**

| UID                | FS-239422        |
|--------------------|------------------|
| quota              | foreign quota    |
| type               | studio           |
| size               | 36m²             |
| floor              | 6                |
| view               | partial sea view |
| transfer cost      |                  |
| transfer fee payer | 50/50            |
| additional cost    |                  |
|                    |                  |