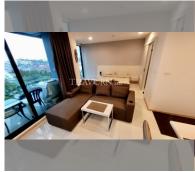

Condo for sale studio 36 m<sup>2</sup> in Acqua, Pattaya

## **UNIT PARAMETERS:**

| UID                | FS-239422        |
|--------------------|------------------|
| quota              | foreign quota    |
| type               | studio           |
| size               | 36m²             |
| floor              | 6                |
| view               | partial sea view |
| transfer cost      |                  |
| transfer fee payer | 50/50            |
| additional cost    |                  |
|                    |                  |