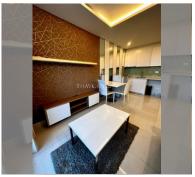

Condo for sale 1 bedroom 35 m<sup>2</sup> in Amazon Residence, Pattaya

## **UNIT PARAMETERS:**

| UID                | FS-239419        |
|--------------------|------------------|
| quota              | foreign quota    |
| type               | 1 bedroom        |
| size               | 35m <sup>2</sup> |
| floor              | 5                |
| view               | city view        |
| transfer cost      |                  |
| transfer fee payer | 50/50            |
| additional cost    |                  |
|                    |                  |