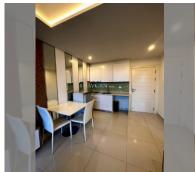

Condo for sale 1 bedroom 35 m<sup>2</sup> in Amazon Residence, Pattaya

## **UNIT PARAMETERS:**

| UID                | FS-239419        |
|--------------------|------------------|
| quota              | foreign quota    |
| type               | 1 bedroom        |
| size               | 35m <sup>2</sup> |
| floor              | 5                |
| view               | city view        |
| transfer cost      |                  |
| transfer fee payer | 50/50            |
| additional cost    |                  |
|                    |                  |