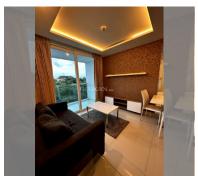

Condo for sale 1 bedroom 35 m<sup>2</sup> in Amazon Residence, Pattaya

## **UNIT PARAMETERS:**

| UID                | FS-239419        |
|--------------------|------------------|
| quota              | foreign quota    |
| type               | 1 bedroom        |
| size               | 35m <sup>2</sup> |
| floor              | 5                |
| view               | city view        |
| transfer cost      |                  |
| transfer fee payer | 50/50            |
| additional cost    |                  |
|                    |                  |