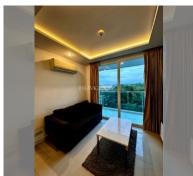

Condo for sale 1 bedroom 35 m<sup>2</sup> in Amazon Residence, Pattaya

## **UNIT PARAMETERS:**

| UID                | FS-239419        |
|--------------------|------------------|
| quota              | foreign quota    |
| type               | 1 bedroom        |
| size               | 35m <sup>2</sup> |
| floor              | 5                |
| view               | city view        |
| transfer cost      |                  |
| transfer fee payer | 50/50            |
| additional cost    |                  |
|                    |                  |