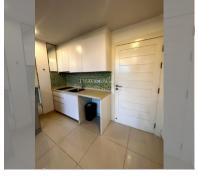

Condo for sale 1 bedroom 35 m<sup>2</sup> in Amazon Residence, Pattaya

## **UNIT PARAMETERS:**

| UID                | FS-239419        |
|--------------------|------------------|
| quota              | foreign quota    |
| type               | 1 bedroom        |
| size               | 35m <sup>2</sup> |
| floor              | 5                |
| view               | city view        |
| transfer cost      |                  |
| transfer fee payer | 50/50            |
| additional cost    |                  |
|                    |                  |