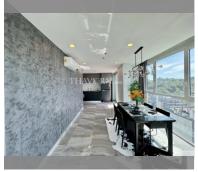

Condo for sale 1 bedroom 81 m<sup>2</sup> in The Vision, Pattaya

## **UNIT PARAMETERS:**

| FS-239413     |
|---------------|
| foreign quota |
| 1 bedroom     |
| 81m²          |
| 9             |
| sea view      |
| not chosen    |
| on            |
| 50/50         |
| on            |
|               |