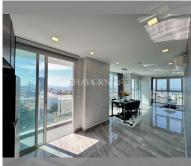

Condo for sale 1 bedroom 81 m<sup>2</sup> in The Vision, Pattaya

## **UNIT PARAMETERS:**

| FS-239413     |
|---------------|
| foreign quota |
| 1 bedroom     |
| 81m²          |
| 9             |
| sea view      |
| not chosen    |
| on            |
| 50/50         |
| on            |
|               |