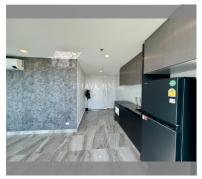

Condo for sale 1 bedroom 81 m<sup>2</sup> in The Vision, Pattaya

## **UNIT PARAMETERS:**

| FS-239413     |
|---------------|
| foreign quota |
| 1 bedroom     |
| 81m²          |
| 9             |
| sea view      |
| not chosen    |
| on            |
| 50/50         |
| on            |
|               |