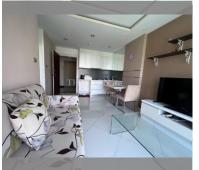

# **THAVORN ASIA PROPERTY**

Condo for sale 1 bedroom 36 m<sup>2</sup> in Paradise Park, Pattaya

## UNIT PARAMETERS:

| UID                | FS-239381         |
|--------------------|-------------------|
| quota              | company ownership |
| type               | 1 bedroom         |
| size               | 36m <sup>2</sup>  |
| floor              | 4                 |
| view               | city view         |
| quality            | not chosen        |
| transfer fee payer | 50/50             |