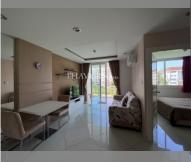

# **THAVORN ASIA PROPERTY**

Condo for sale 1 bedroom 36 m<sup>2</sup> in Paradise Park, Pattaya

## UNIT PARAMETERS:

| UID                | FS-239381         |
|--------------------|-------------------|
| quota              | company ownership |
| type               | 1 bedroom         |
| size               | 36m <sup>2</sup>  |
| floor              | 4                 |
| view               | city view         |
| quality            | not chosen        |
| transfer fee payer | 50/50             |