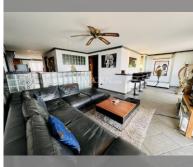

# **THAVORN ASIA PROPERTY**

Condo for sale 2 bedroom 103 m<sup>2</sup> in Royal Hill Resort, Pattaya

### UNIT PARAMETERS:

| UID                | FS-239369              |
|--------------------|------------------------|
| quota              | foreign quota          |
| type               | 2 bedroom              |
| size               | 103m <sup>2</sup>      |
| floor              | 6                      |
| view               | sea view               |
| quality            | good                   |
| transfer fee payer | Seller and buyer 50/50 |