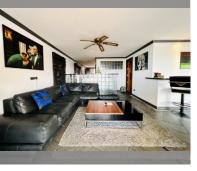

# **THAVORN ASIA PROPERTY**

Condo for sale 2 bedroom 103 m<sup>2</sup> in Royal Hill Resort, Pattaya

### UNIT PARAMETERS:

| UID                | FS-239369              |
|--------------------|------------------------|
| quota              | foreign quota          |
| type               | 2 bedroom              |
| size               | 103m <sup>2</sup>      |
| floor              | 6                      |
| view               | sea view               |
| quality            | good                   |
| transfer fee payer | Seller and buyer 50/50 |