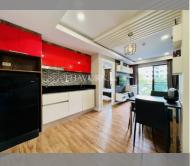

Condo for sale 1 bedroom 34.87 m<sup>2</sup> in Dusit Grand Park, Pattaya

## **UNIT PARAMETERS:**

| UID                | FS-239365              |
|--------------------|------------------------|
| quota              | thai quota             |
| type               | 1 bedroom              |
| size               | 34.87m <sup>2</sup>    |
| floor              | 3                      |
| view               | pool view              |
| quality            | not chosen             |
| transfer fee payer | Seller and buyer 50/50 |