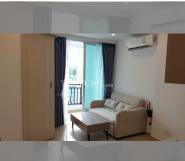

## UNIT PARAMETERS:

| UID     | FS-239335        |
|---------|------------------|
| quota   | thai quota       |
| type    | 1 bedroom        |
| size    | 26m <sup>2</sup> |
| floor   | 2                |
| view    | pool view        |
| quality | not chosen       |
| 1 3     |                  |