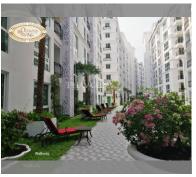

### PROJECT PARAMETERS:

| district    | Central Pattaya |
|-------------|-----------------|
| buildings   | 6               |
| floors      | 8               |
| built in    | 2018            |
| maintenance | ₿ 12,480/year   |

#### FACILITIES:

**General information:** resort, underground parking.

Swimming pool: swimming pool, kids pool, jacuzzi, pool bar.

Chill zone: chill zone, rooftop chillout.

Health zone: gym, sauna.

Other: lobby, CCTV, security, minimart.