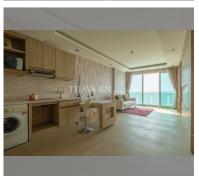

Condo for sale 1 bedroom 61 m<sup>2</sup> in Paradise Ocean View, Pattaya

## **UNIT PARAMETERS:**

| UID                | FS-239334  |
|--------------------|------------|
| quota              | thai quota |
| type               | 1 bedroom  |
| size               | 61m²       |
| floor              | 3          |
| view               | sea view   |
| quality            | not chosen |
| transfer fee payer | 50/50      |