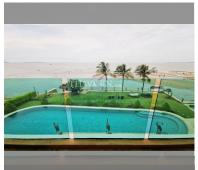

## **UNIT PARAMETERS:**

| UID                | FS-239334  |
|--------------------|------------|
| quota              | thai quota |
| type               | 1 bedroom  |
| size               | 61m²       |
| floor              | 3          |
| view               | sea view   |
| quality            | not chosen |
| transfer fee payer | 50/50      |

## **FACILITIES:**

General information: resort, open parking. Swimming pool: swimming pool, infinity view, jacuzzi.

Chill zone: chill zone, garden.

Health zone: gym, sauna, steam.

Other: reception, lobby, CCTV, security.