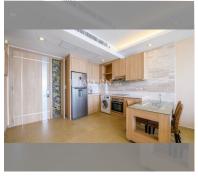

Condo for sale 1 bedroom 61 m<sup>2</sup> in Paradise Ocean View, Pattaya

## **UNIT PARAMETERS:**

| UID                | FS-239334  |
|--------------------|------------|
| quota              | thai quota |
| type               | 1 bedroom  |
| size               | 61m²       |
| floor              | 3          |
| view               | sea view   |
| quality            | not chosen |
| transfer fee payer | 50/50      |