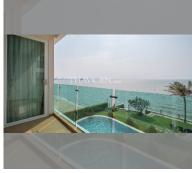

## **UNIT PARAMETERS:**

| UID                | FS-239334  |
|--------------------|------------|
| quota              | thai quota |
| type               | 1 bedroom  |
| size               | 61m²       |
| floor              | 3          |
| view               | sea view   |
| quality            | not chosen |
| transfer fee payer | 50/50      |