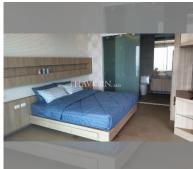

Condo for sale 1 bedroom 61 m<sup>2</sup> in Paradise Ocean View, Pattaya

## **UNIT PARAMETERS:**

| UID                | FS-239334  |
|--------------------|------------|
| quota              | thai quota |
| type               | 1 bedroom  |
| size               | 61m²       |
| floor              | 3          |
| view               | sea view   |
| quality            | not chosen |
| transfer fee payer | 50/50      |