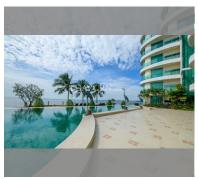

Condo for sale 1 bedroom 61 m<sup>2</sup> in Paradise Ocean View, Pattaya

## **UNIT PARAMETERS:**

| UID                | FS-239333  |
|--------------------|------------|
| quota              | thai quota |
| type               | 1 bedroom  |
| size               | 61m²       |
| floor              | 3          |
| view               | sea view   |
| quality            | not chosen |
| transfer fee payer | 50/50      |