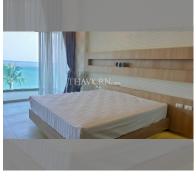

Condo for sale 1 bedroom 61 m<sup>2</sup> in Paradise Ocean View, Pattaya

## **UNIT PARAMETERS:**

| UID                | FS-239333  |
|--------------------|------------|
| quota              | thai quota |
| type               | 1 bedroom  |
| size               | 61m²       |
| floor              | 3          |
| view               | sea view   |
| quality            | not chosen |
| transfer fee payer | 50/50      |