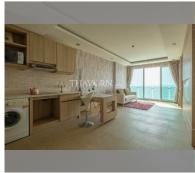

Condo for sale 1 bedroom 61 m<sup>2</sup> in Paradise Ocean View, Pattaya

## **UNIT PARAMETERS:**

| UID                | FS-239333  |
|--------------------|------------|
| quota              | thai quota |
| type               | 1 bedroom  |
| size               | 61m²       |
| floor              | 3          |
| view               | sea view   |
| quality            | not chosen |
| transfer fee payer | 50/50      |