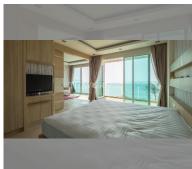

Condo for sale 1 bedroom 61 m<sup>2</sup> in Paradise Ocean View, Pattaya

## **UNIT PARAMETERS:**

| UID                | FS-239333  |
|--------------------|------------|
| quota              | thai quota |
| type               | 1 bedroom  |
| size               | 61m²       |
| floor              | 3          |
| view               | sea view   |
| quality            | not chosen |
| transfer fee payer | 50/50      |