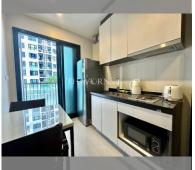

Condo for sale 1 bedroom 30 m<sup>2</sup> in The Base Central Pattaya, Pattaya

## **UNIT PARAMETERS:**

| UID                | FS-239331     |
|--------------------|---------------|
| quota              | foreign quota |
| type               | 1 bedroom     |
| size               | 30m²          |
| floor              | 3             |
| view               | pool view     |
| transfer fee payer | 50/50         |