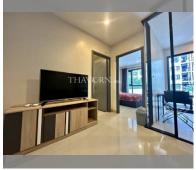

Condo for sale 1 bedroom 30 m<sup>2</sup> in The Base Central Pattaya, Pattaya

## **UNIT PARAMETERS:**

| UID                | FS-239331     |
|--------------------|---------------|
| quota              | foreign quota |
| type               | 1 bedroom     |
| size               | 30m²          |
| floor              | 3             |
| view               | pool view     |
| transfer fee payer | 50/50         |