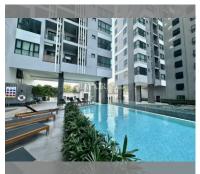

## **FACILITIES:**

General information: highrise, meters to beach: 100, minutes to beach: 5, covered parking.

**Swimming pool:** swimming pool, rooftop pool.

Chill zone: garden, rooftop chillout,

barbeque areas. **Health zone:** gym.