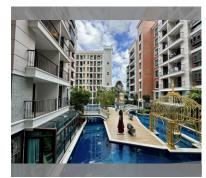

| district    | Jomtien       |
|-------------|---------------|
| buildings   | 7             |
| floors      | 8             |
| built in    | 2018          |
| maintenance | ₿ 18,900/year |

## **FACILITIES:**

General information: resort, underground

parking, covered parking.

Swimming pool: swimming pool, kids pool.

Chill zone: chill zone. Health zone: gym, sauna.

Other: lobby, kids playgarden, CCTV,

security, minimart.

made with unit4u.link 2024-05-14 10:24:53