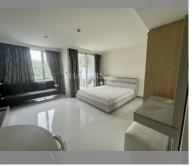

### UNIT PARAMETERS:

| UID                | FS-239324            |
|--------------------|----------------------|
| quota              | foreign quota        |
| type               | studio               |
| size               | 38m <sup>2</sup>     |
| floor              | 5                    |
| view               | pool view            |
| transfer fee payer | Include transfer fee |