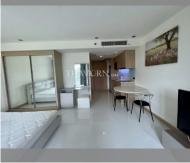

# **THAVORN ASIA PROPERTY**

Condo for sale studio 38 m<sup>2</sup> in The Cliff, Pattaya

### UNIT PARAMETERS:

| UID                | FS-239324            |
|--------------------|----------------------|
| quota              | foreign quota        |
| type               | studio               |
| size               | 38m <sup>2</sup>     |
| floor              | 5                    |
| view               | pool view            |
| transfer fee payer | Include transfer fee |