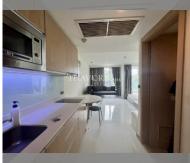

### UNIT PARAMETERS:

| UID                | FS-239324            |
|--------------------|----------------------|
| quota              | foreign quota        |
| type               | studio               |
| size               | 38m <sup>2</sup>     |
| floor              | 5                    |
| view               | pool view            |
| transfer fee payer | Include transfer fee |