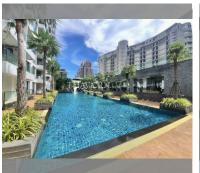

#### FACILITIES:

General information: highrise, meters to beach: 400, minutes to beach: 5, underground parking, open parking. Swimming pool: swimming pool, kids pool, water slides, waterfall, sunbathing area. Chill zone: chill zone, garden, barbeque areas.