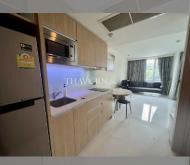

### UNIT PARAMETERS:

| UID                | FS-239324            |
|--------------------|----------------------|
| quota              | foreign quota        |
| type               | studio               |
| size               | 38m <sup>2</sup>     |
| floor              | 5                    |
| view               | pool view            |
| transfer fee payer | Include transfer fee |