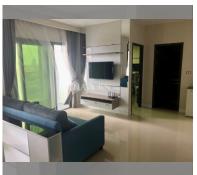

------|
| quota              | foreign quota    |
| type               | 2 bedroom        |
| size               | 70m <sup>2</sup> |
| floor              | 13               |
| view               | sea view         |
| transfer fee payer | On buyer         |

#### PROJECT PARAMETERS:

| district    | Jomtien       |
|-------------|---------------|
| buildings   | 6             |
| floors      | 8             |
| built in    | 2015          |
| maintenance | ₿ 29,400/year |

#### FACILITIES:

General information: resort, meters to beach: 500, minutes to beach: 10, underground parking, open parking. Swimming pool: swimming pool, kids pool, water slides, waterfall, jacuzzi. Chill zone: chill zone, garden. Health zone: gym, sauna. Other: lobby, clubhouse, CCTV, security, room service.











details