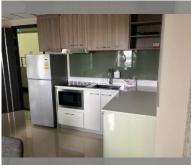

----------|
| quota              | foreign quota    |
| type               | 2 bedroom        |
| size               | 70m <sup>2</sup> |
| floor              | 13               |
| view               | sea view         |
| transfer fee payer | On buyer         |

#### PROJECT PARAMETERS:

| district    | Jomtien       |
|-------------|---------------|
| buildings   | 6             |
| floors      | 8             |
| built in    | 2015          |
| maintenance | ₿ 29,400/year |

#### FACILITIES:

General information: resort, meters to beach: 500, minutes to beach: 10, underground parking, open parking. Swimming pool: swimming pool, kids pool, water slides, waterfall, jacuzzi. Chill zone: chill zone, garden. Health zone: gym, sauna. Other: lobby, clubhouse, CCTV, security, room service.











details