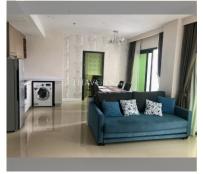

### UNIT PARAMETERS:

| UID                | FS-239300        |
|--------------------|------------------|
| quota              | foreign quota    |
| type               | 2 bedroom        |
| size               | 70m <sup>2</sup> |
| floor              | 13               |
| view               | sea view         |
| transfer fee payer | On buyer         |