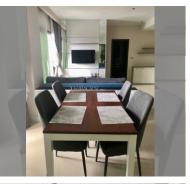

--------|
| quota              | foreign quota    |
| type               | 2 bedroom        |
| size               | 70m <sup>2</sup> |
| floor              | 13               |
| view               | sea view         |
| transfer fee payer | On buyer         |

#### PROJECT PARAMETERS:

| district    | Jomtien       |
|-------------|---------------|
| buildings   | 6             |
| floors      | 8             |
| built in    | 2015          |
| maintenance | ₿ 29,400/year |

#### FACILITIES:

General information: resort, meters to beach: 500, minutes to beach: 10, underground parking, open parking. Swimming pool: swimming pool, kids pool, water slides, waterfall, jacuzzi. Chill zone: chill zone, garden. Health zone: gym, sauna. Other: lobby, clubhouse, CCTV, security, room service.











details