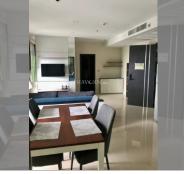

### UNIT PARAMETERS:

| UID                | FS-239300        |
|--------------------|------------------|
| quota              | foreign quota    |
| type               | 2 bedroom        |
| size               | 70m <sup>2</sup> |
| floor              | 13               |
| view               | sea view         |
| transfer fee payer | On buyer         |