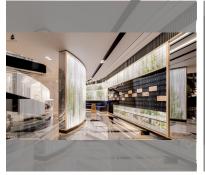

# **THAVORN ASIA PROPERTY**

Condo for sale 1 bedroom 34 m<sup>2</sup> in Embassy Residence, Pattaya

## ₿ 3,690,000

#### UNIT PARAMETERS:

| UID                | FS-239276        |
|--------------------|------------------|
| quota              | foreign quota    |
| type               | 1 bedroom        |
| size               | 34m <sup>2</sup> |
| floor              | 4                |
| view               | pool view        |
| quality            | not chosen       |
| transfer fee payer | On buyer         |

#### PROJECT PARAMETERS:

| Jomtien |
|---------|
| 3       |
| 8       |
| 2024    |
| 2027    |
|         |











### FACILITIES:

General information: boutique, meters to beach: 750, minutes to beach: 5, underground parking. Swimming pool: swimming pool, kids pool, jacuzzi, sunbathing area. Chill zone: chill zone, garden. Health zone: gym, SPA.

**Other:** reception, lobby, games room, CCTV, security.