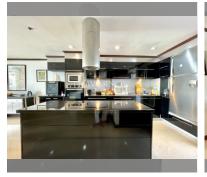

## **THAVORN ASIA PROPERTY**

Condo for sale 3 bedroom 178 m<sup>2</sup> in Jomtien Beach Paradise, Pattaya

## UNIT PARAMETERS:

| UID                | FS-239260           |
|--------------------|---------------------|
| quota              | company ownership   |
| type               | 3 bedroom           |
| size               | 178m <sup>2</sup>   |
| floor              | 13                  |
| view               | sea view            |
| quality            | not chosen          |
| transfer fee payer | Seller 50/ Buyer 50 |