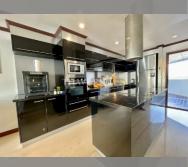

## **THAVORN ASIA PROPERTY**

Condo for sale 3 bedroom 178 m<sup>2</sup> in Jomtien Beach Paradise, Pattaya

## UNIT PARAMETERS:

| UID                | FS-239260           |
|--------------------|---------------------|
| quota              | company ownership   |
| type               | 3 bedroom           |
| size               | 178m <sup>2</sup>   |
| floor              | 13                  |
| view               | sea view            |
| quality            | not chosen          |
| transfer fee payer | Seller 50/ Buyer 50 |