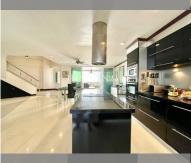

## **THAVORN ASIA PROPERTY**

Condo for sale 3 bedroom 178 m<sup>2</sup> in Jomtien Beach Paradise, Pattaya

## UNIT PARAMETERS:

| UID                | FS-239260           |
|--------------------|---------------------|
| quota              | company ownership   |
| type               | 3 bedroom           |
| size               | 178m <sup>2</sup>   |
| floor              | 13                  |
| view               | sea view            |
| quality            | not chosen          |
| transfer fee payer | Seller 50/ Buyer 50 |