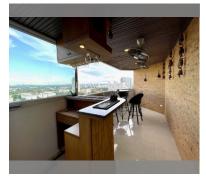

## **THAVORN ASIA PROPERTY**

Condo for sale 3 bedroom 178 m<sup>2</sup> in Jomtien Beach Paradise, Pattaya

**General information:** highrise, meters to beach: 300, open parking, covered parking. **Swimming pool:** swimming pool, kids pool, jacuzzi.

Chill zone: garden.

Health zone: gym.

**Other:** reception, meeting room, CCTV, security, minimart, laundry.