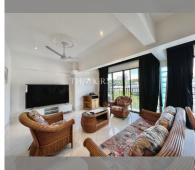

Condo for sale 1 bedroom 80 m<sup>2</sup> in Sombat Pattaya Condotel, Pattaya

## **UNIT PARAMETERS:**

| UID                | FS-239229     |
|--------------------|---------------|
| quota              | foreign quota |
| type               | 1 bedroom     |
| size               | 80m²          |
| floor              | 7             |
| view               | city view     |
| quality            | not chosen    |
| transfer fee payer | On buyer      |