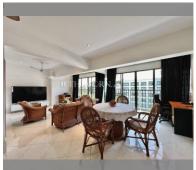

Condo for sale 1 bedroom 80 m<sup>2</sup> in Sombat Pattaya Condotel, Pattaya

## **UNIT PARAMETERS:**

| UID                | FS-239229     |
|--------------------|---------------|
| quota              | foreign quota |
| type               | 1 bedroom     |
| size               | 80m²          |
| floor              | 7             |
| view               | city view     |
| quality            | not chosen    |
| transfer fee payer | On buyer      |