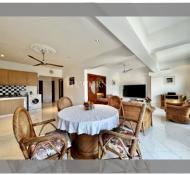

Condo for sale 1 bedroom 80 m<sup>2</sup> in Sombat Pattaya Condotel, Pattaya

## **UNIT PARAMETERS:**

| UID                | FS-239229     |
|--------------------|---------------|
| quota              | foreign quota |
| type               | 1 bedroom     |
| size               | 80m²          |
| floor              | 7             |
| view               | city view     |
| quality            | not chosen    |
| transfer fee payer | On buyer      |