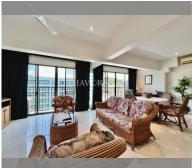

Condo for sale 1 bedroom 80 m<sup>2</sup> in Sombat Pattaya Condotel, Pattaya

## **UNIT PARAMETERS:**

| UID                | FS-239229     |
|--------------------|---------------|
| quota              | foreign quota |
| type               | 1 bedroom     |
| size               | 80m²          |
| floor              | 7             |
| view               | city view     |
| quality            | not chosen    |
| transfer fee payer | On buyer      |