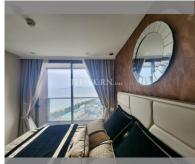

Condo for sale 1 bedroom 35 m<sup>2</sup> in Copacabana Beach Jomtien, Pattaya

## **UNIT PARAMETERS:**

| UID                | FS-239228     |
|--------------------|---------------|
| quota              | foreign quota |
| type               | 1 bedroom     |
| size               | 35m²          |
| floor              | 25            |
| view               | sea view      |
| quality            | not chosen    |
| transfer fee payer | On buyer      |