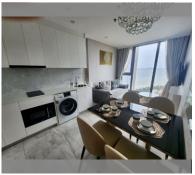

Condo for sale 1 bedroom 35 m<sup>2</sup> in Copacabana Beach Jomtien, Pattaya

## **UNIT PARAMETERS:**

| UID                | FS-239228     |
|--------------------|---------------|
| quota              | foreign quota |
| type               | 1 bedroom     |
| size               | 35m²          |
| floor              | 25            |
| view               | sea view      |
| quality            | not chosen    |
| transfer fee payer | On buyer      |