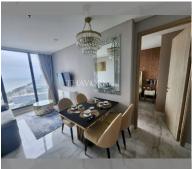

Condo for sale 1 bedroom 35 m<sup>2</sup> in Copacabana Beach Jomtien, Pattaya

## **UNIT PARAMETERS:**

| UID                | FS-239228     |
|--------------------|---------------|
| quota              | foreign quota |
| type               | 1 bedroom     |
| size               | 35m²          |
| floor              | 25            |
| view               | sea view      |
| quality            | not chosen    |
| transfer fee payer | On buyer      |