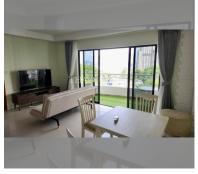

Condo for sale 2 bedroom 99 m<sup>2</sup> in Pattaya Hill Resort, Pattaya

## **UNIT PARAMETERS:**

| UID                | FS-239222     |
|--------------------|---------------|
| quota              | foreign quota |
| type               | 2 bedroom     |
| size               | 99m²          |
| floor              | 11            |
| view               | sea view      |
| quality            | not chosen    |
| transfer fee payer | On buyer      |