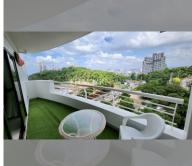

Condo for sale 2 bedroom 99 m<sup>2</sup> in Pattaya Hill Resort, Pattaya

## **UNIT PARAMETERS:**

| UID                | FS-239222     |
|--------------------|---------------|
| quota              | foreign quota |
| type               | 2 bedroom     |
| size               | 99m²          |
| floor              | 11            |
| view               | sea view      |
| quality            | not chosen    |
| transfer fee payer | On buyer      |

## **FACILITIES:**

General information: resort, meters to beach: 350, minutes to beach: 7, open parking, covered parking.

Swimming pool, kids pool.

Health zone: gym.

Other: reception, lobby, CCTV, security.