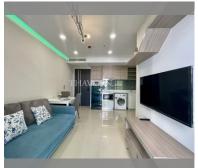

Condo for sale 1 bedroom 35 m<sup>2</sup> in Dusit Grand Condo View, Pattaya

## **UNIT PARAMETERS:**

| UID                | FS-239190              |
|--------------------|------------------------|
| quota              | foreign quota          |
| type               | 1 bedroom              |
| size               | 35m <sup>2</sup>       |
| floor              | 8                      |
| view               | sea view               |
| quality            | excellent              |
| equipment          | furniture, household   |
|                    | appliances, kitchen    |
|                    | appliances, smart home |
|                    | system                 |
| online viewing     | on                     |
| transfer cost      | 95,000                 |
| transfer fee payer | 50/50                  |
| exclusive          | on                     |
|                    |                        |