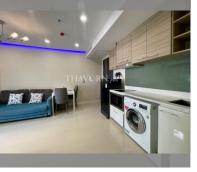

## **UNIT PARAMETERS:**

| UID                | FS-239190              |
|--------------------|------------------------|
| quota              | foreign quota          |
| type               | 1 bedroom              |
| size               | 35m <sup>2</sup>       |
| floor              | 8                      |
| view               | sea view               |
| quality            | excellent              |
| equipment          | furniture, household   |
|                    | appliances, kitchen    |
|                    | appliances, smart home |
|                    | system                 |
| online viewing     | on                     |
| transfer cost      | 95,000                 |
| transfer fee payer | 50/50                  |
| exclusive          | on                     |
|                    |                        |

## **FACILITIES:**

General information: highrise, meters to beach: 300, underground parking, open parking.

**Swimming pool:** swimming pool, kids pool, waterfall, jacuzzi.

Health zone: gym.

Other: reception, CCTV, security, minimart,

laundry.