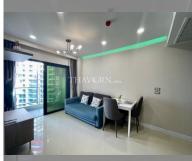

Condo for sale 1 bedroom 35 m<sup>2</sup> in Dusit Grand Condo View, Pattaya

## **UNIT PARAMETERS:**

| UID                | FS-239190              |
|--------------------|------------------------|
| quota              | foreign quota          |
| type               | 1 bedroom              |
| size               | 35m <sup>2</sup>       |
| floor              | 8                      |
| view               | sea view               |
| quality            | excellent              |
| equipment          | furniture, household   |
|                    | appliances, kitchen    |
|                    | appliances, smart home |
|                    | system                 |
| online viewing     | on                     |
| transfer cost      | 95,000                 |
| transfer fee payer | 50/50                  |
| exclusive          | on                     |
|                    |                        |