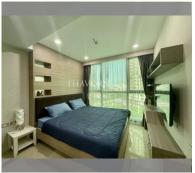

## **UNIT PARAMETERS:**

| UID                | FS-239190              |
|--------------------|------------------------|
| quota              | foreign quota          |
| type               | 1 bedroom              |
| size               | 35m <sup>2</sup>       |
| floor              | 8                      |
| view               | sea view               |
| quality            | excellent              |
| equipment          | furniture, household   |
|                    | appliances, kitchen    |
|                    | appliances, smart home |
|                    | system                 |
| online viewing     | on                     |
| transfer cost      | 95,000                 |
| transfer fee payer | 50/50                  |
| exclusive          | on                     |
|                    |                        |