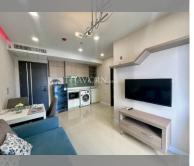

Condo for sale 1 bedroom 35 m<sup>2</sup> in Dusit Grand Condo View, Pattaya

## **UNIT PARAMETERS:**

| UID                | FS-239190              |
|--------------------|------------------------|
| quota              | foreign quota          |
| type               | 1 bedroom              |
| size               | 35m <sup>2</sup>       |
| floor              | 8                      |
| view               | sea view               |
| quality            | excellent              |
| equipment          | furniture, household   |
|                    | appliances, kitchen    |
|                    | appliances, smart home |
|                    | system                 |
| online viewing     | on                     |
| transfer cost      | 95,000                 |
| transfer fee payer | 50/50                  |
| exclusive          | on                     |
|                    |                        |