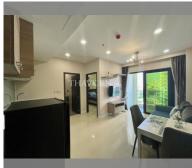

Condo for sale 1 bedroom 35 m<sup>2</sup> in Dusit Grand Condo View, Pattaya

## **UNIT PARAMETERS:**

| UID                | FS-239190              |
|--------------------|------------------------|
| quota              | foreign quota          |
| type               | 1 bedroom              |
| size               | 35m <sup>2</sup>       |
| floor              | 8                      |
| view               | sea view               |
| quality            | excellent              |
| equipment          | furniture, household   |
|                    | appliances, kitchen    |
|                    | appliances, smart home |
|                    | system                 |
| online viewing     | on                     |
| transfer cost      | 95,000                 |
| transfer fee payer | 50/50                  |
| exclusive          | on                     |
|                    |                        |