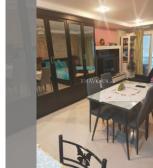

Condo for sale 1 bedroom 34 m<sup>2</sup> in Jomtien beach condominium, Pattaya

## **UNIT PARAMETERS:**

| UID                | FS-239175        |
|--------------------|------------------|
| quota              | thai quota       |
| type               | 1 bedroom        |
| size               | 34m²             |
| floor              | 7                |
| view               | partial sea view |
| quality            | not chosen       |
| transfer fee payer | 50/50            |
|                    |                  |