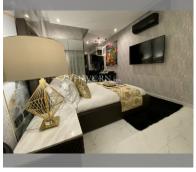

Condo for sale studio 20 m<sup>2</sup> in Grand Solaire Pattaya, Pattaya

## **UNIT PARAMETERS:**

| UID                | FS-239167     |
|--------------------|---------------|
| quota              | foreign quota |
| type               | studio        |
| size               | 20m²          |
| floor              | 35            |
| view               | sea view      |
| quality            | not chosen    |
| transfer cost      | 2%            |
| transfer fee payer | Buyer         |
| exclusive          | on            |