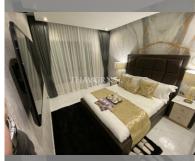

Condo for sale studio 20 m<sup>2</sup> in Grand Solaire Pattaya, Pattaya

## **UNIT PARAMETERS:**

| UID                | FS-239167     |
|--------------------|---------------|
| quota              | foreign quota |
| type               | studio        |
| size               | 20m²          |
| floor              | 35            |
| view               | sea view      |
| quality            | not chosen    |
| transfer cost      | 2%            |
| transfer fee payer | Buyer         |
| exclusive          | on            |