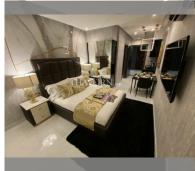

Condo for sale studio 20 m<sup>2</sup> in Grand Solaire Pattaya, Pattaya

## **UNIT PARAMETERS:**

| UID                | FS-239167     |
|--------------------|---------------|
| quota              | foreign quota |
| type               | studio        |
| size               | 20m²          |
| floor              | 35            |
| view               | sea view      |
| quality            | not chosen    |
| transfer cost      | 2%            |
| transfer fee payer | Buyer         |
| exclusive          | on            |