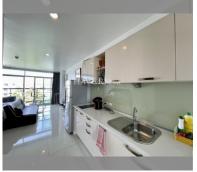

# **THAVORN ASIA PROPERTY**

Condo for sale studio 32 m<sup>2</sup> in South Beach, Pattaya

### UNIT PARAMETERS:

| UID     | FS-239147        |
|---------|------------------|
| quota   | thai quota       |
| type    | studio           |
| size    | 32m <sup>2</sup> |
| floor   | 7                |
| view    | city view        |
| quality | not chosen       |