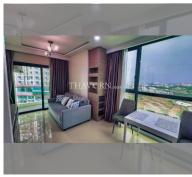

Condo for sale 1 bedroom 45 m<sup>2</sup> in Dusit Grand Condo View, Pattaya

## **UNIT PARAMETERS:**

| UID                | FS-239111     |
|--------------------|---------------|
| quota              | foreign quota |
| type               | 1 bedroom     |
| size               | 45m²          |
| floor              | 22            |
| view               | sea view      |
| quality            | not chosen    |
| transfer fee payer | 50/50         |