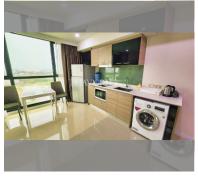

Condo for sale 1 bedroom 45 m<sup>2</sup> in Dusit Grand Condo View, Pattaya

## **UNIT PARAMETERS:**

| UID                | FS-239111     |
|--------------------|---------------|
| quota              | foreign quota |
| type               | 1 bedroom     |
| size               | 45m²          |
| floor              | 22            |
| view               | sea view      |
| quality            | not chosen    |
| transfer fee payer | 50/50         |