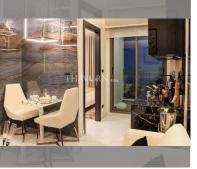

## **UNIT PARAMETERS:**

| FS-238894     |
|---------------|
| foreign quota |
| 1 bedroom     |
| 29m²          |
| 43            |
| sea view      |
|               |

| district    | Thappraya     |
|-------------|---------------|
| buildings   | 1             |
| floors      | 67            |
| built in    | 2025          |
| maintenance | ₿ 13,920/year |

## **FACILITIES:**

General information: highrise, open parking, multy-level parking.

Swimming pool: swimming pool, rooftop

pool, jacuzzi, sunbathing area.

Chill zone: chill zone, rooftop chillout.

Health zone: gym.