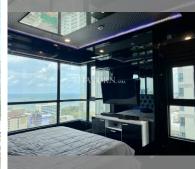

Condo for sale 2 bedroom 50 m<sup>2</sup> in The Base Central Pattaya, Pattaya

## **UNIT PARAMETERS:**

| UID                | FS-238891         |
|--------------------|-------------------|
| quota              | thai quota        |
| type               | 2 bedroom         |
| size               | 50m²              |
| floor              | 19                |
| view               | sea view          |
| quality            | not chosen        |
| transfer fee payer | Included all fees |