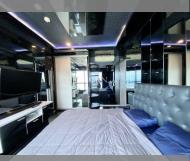

Condo for sale 2 bedroom 50 m<sup>2</sup> in The Base Central Pattaya, Pattaya

## **UNIT PARAMETERS:**

| UID                | FS-238891         |
|--------------------|-------------------|
| quota              | thai quota        |
| type               | 2 bedroom         |
| size               | 50m²              |
| floor              | 19                |
| view               | sea view          |
| quality            | not chosen        |
| transfer fee payer | Included all fees |