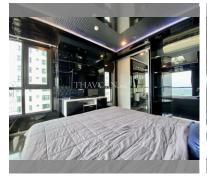

Condo for sale 2 bedroom 50 m<sup>2</sup> in The Base Central Pattaya, Pattaya

## **UNIT PARAMETERS:**

| UID                | FS-238891         |
|--------------------|-------------------|
| quota              | thai quota        |
| type               | 2 bedroom         |
| size               | 50m²              |
| floor              | 19                |
| view               | sea view          |
| quality            | not chosen        |
| transfer fee payer | Included all fees |