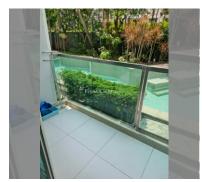

-----------|
| quota              | foreign quota    |
| type               | 1 bedroom        |
| size               | 35m <sup>2</sup> |
| floor              | 1                |
| view               | pool access      |
| quality            | not chosen       |
| transfer fee payer | on buyer         |



| district    | Jomtien       |
|-------------|---------------|
| buildings   | 4             |
| floors      | 8             |
| built in    | 2014          |
| maintenance | B 14,700/year |

## **FACILITIES:**

General information: resort, shuttle bus, open parking.

**Swimming pool:** swimming pool, kids pool, water slides, waterfall, jacuzzi.

Chill zone: chill zone, garden.

Health zone: gym, sauna, hamam.

Other: reception, lobby, games room, CCTV,

security, minimart, laundry.