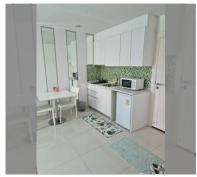

Condo for sale 1 bedroom 35 m<sup>2</sup> in Amazon Residence, Pattaya

## **UNIT PARAMETERS:**

| UID                | FS-238741        |
|--------------------|------------------|
| quota              | foreign quota    |
| type               | 1 bedroom        |
| size               | 35m <sup>2</sup> |
| floor              | 1                |
| view               | pool access      |
| quality            | not chosen       |
| transfer fee payer | on buyer         |