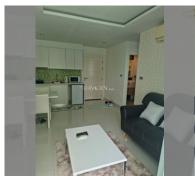

---------|
| quota              | foreign quota    |
| type               | 1 bedroom        |
| size               | 35m <sup>2</sup> |
| floor              | 1                |
| view               | pool access      |
| quality            | not chosen       |
| transfer fee payer | on buyer         |



| district    | Jomtien       |
|-------------|---------------|
| buildings   | 4             |
| floors      | 8             |
| built in    | 2014          |
| maintenance | B 14,700/year |

## **FACILITIES:**

General information: resort, shuttle bus, open parking.

**Swimming pool:** swimming pool, kids pool, water slides, waterfall, jacuzzi.

Chill zone: chill zone, garden.

Health zone: gym, sauna, hamam.

Other: reception, lobby, games room, CCTV,

security, minimart, laundry.