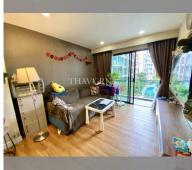

Condo for sale 2 bedroom 62.73 m<sup>2</sup> in Dusit Grand Park, Pattaya

## **UNIT PARAMETERS:**

| UID                | FS-238053           |
|--------------------|---------------------|
| quota              | foreign quota       |
| type               | 2 bedroom           |
| size               | 62.73m <sup>2</sup> |
| floor              | 4                   |
| view               | pool view           |
| quality            | not chosen          |
| transfer cost      | 136,171 baht        |
| transfer fee payer | seller50/buyer50    |