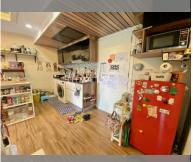

Condo for sale 2 bedroom 62.73 m<sup>2</sup> in Dusit Grand Park, Pattaya

## **UNIT PARAMETERS:**

| UID                | FS-238053           |
|--------------------|---------------------|
| quota              | foreign quota       |
| type               | 2 bedroom           |
| size               | 62.73m <sup>2</sup> |
| floor              | 4                   |
| view               | pool view           |
| quality            | not chosen          |
| transfer cost      | 136,171 baht        |
| transfer fee payer | seller50/buyer50    |