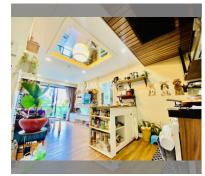

Condo for sale 2 bedroom 62.73 m<sup>2</sup> in Dusit Grand Park, Pattaya

## **UNIT PARAMETERS:**

| UID                | FS-238053           |
|--------------------|---------------------|
| quota              | foreign quota       |
| type               | 2 bedroom           |
| size               | 62.73m <sup>2</sup> |
| floor              | 4                   |
| view               | pool view           |
| quality            | not chosen          |
| transfer cost      | 136,171 baht        |
| transfer fee payer | seller50/buyer50    |