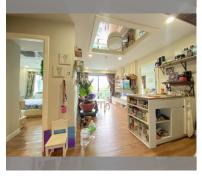

Condo for sale 2 bedroom 62.73 m<sup>2</sup> in Dusit Grand Park, Pattaya

## **UNIT PARAMETERS:**

| UID                | FS-238053           |
|--------------------|---------------------|
| quota              | foreign quota       |
| type               | 2 bedroom           |
| size               | 62.73m <sup>2</sup> |
| floor              | 4                   |
| view               | pool view           |
| quality            | not chosen          |
| transfer cost      | 136,171 baht        |
| transfer fee payer | seller50/buyer50    |