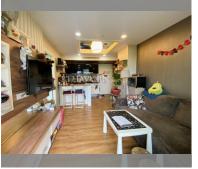

Condo for sale 2 bedroom 62.73 m<sup>2</sup> in Dusit Grand Park, Pattaya

## **UNIT PARAMETERS:**

| UID                | FS-238053           |
|--------------------|---------------------|
| quota              | foreign quota       |
| type               | 2 bedroom           |
| size               | 62.73m <sup>2</sup> |
| floor              | 4                   |
| view               | pool view           |
| quality            | not chosen          |
| transfer cost      | 136,171 baht        |
| transfer fee payer | seller50/buyer50    |