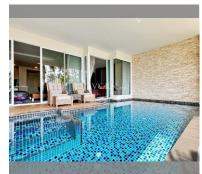

Condo for sale 2 bedroom 125 m<sup>2</sup> in Cetus, Pattaya

## **UNIT PARAMETERS:**

| foreign quota<br>2 bedroom<br>125m²<br>1 |
|------------------------------------------|
| 125m²<br>1                               |
| 1                                        |
| 1                                        |
|                                          |
| sea view                                 |
| not chosen                               |
| on                                       |
| ~480,000                                 |
| between seller                           |
|                                          |
| and buyer                                |
|                                          |