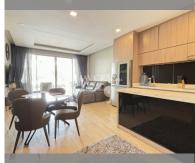

Condo for sale 2 bedroom 125 m<sup>2</sup> in Cetus, Pattaya

## **UNIT PARAMETERS:**

| foreign quota<br>2 bedroom<br>125m²<br>1 |
|------------------------------------------|
| 125m²<br>1                               |
| 1                                        |
| 1                                        |
|                                          |
| sea view                                 |
| not chosen                               |
| on                                       |
| ~480,000                                 |
| between seller                           |
|                                          |
| and buyer                                |
|                                          |