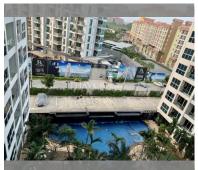

## **UNIT PARAMETERS:**

| UID                | FS-237704     |
|--------------------|---------------|
| quota              | foreign quota |
| type               | 1 bedroom     |
| size               | 44m²          |
| floor              | 7             |
| view               | pool view     |
| quality            | not chosen    |
| transfer fee payer | 50/50         |

## **FACILITIES:**

General information: resort, meters to beach: 50, minutes to beach: 2, open parking.

**Swimming pool:** swimming pool, kids pool, jacuzzi.

Chill zone: garden, rooftop chillout.

Health zone: gym, massage.