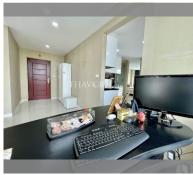

Condo for sale 2 bedroom 100  $\mathrm{m}^2$  in Park Royal 3, Pattaya

## **UNIT PARAMETERS:**

| UID                | FS-237545     |
|--------------------|---------------|
| quota              | foreign quota |
| type               | 2 bedroom     |
| size               | 100m²         |
| floor              | 4             |
| view               | pool view     |
| quality            | not chosen    |
| transfer fee payer | On the buyer  |