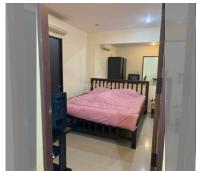

and Mountain Condo, Pattaya

## **B** 1,450,000

## **UNIT PARAMETERS:**

| UID                | FS-237539     |
|--------------------|---------------|
| quota              | foreign quota |
| type               | 1 bedroom     |
| size               | 54m²          |
| floor              | 2             |
| view               | city view     |
| transfer cost      |               |
| transfer fee payer | 50/50         |
| additional cost    |               |
|                    |               |

## PROJECT PARAMETERS:

| district  | Jomtien |
|-----------|---------|
| buildings | 1       |
| floors    | 5       |
| built in  | 2008    |

## **FACILITIES:**

General information: lowrise, covered

parking.

Swimming pool: swimming pool.

Chill zone: garden.
Other: CCTV, security.