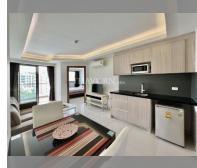

#### UNIT PARAMETERS:

| UID                | FS-237500        |
|--------------------|------------------|
| quota              | foreign quota    |
| type               | 1 bedroom        |
| size               | 37m <sup>2</sup> |
| floor              | 6                |
| view               | city view        |
| transfer fee payer | 50/50            |