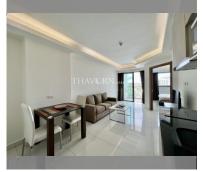

#### UNIT PARAMETERS:

| UID                | FS-237500        |
|--------------------|------------------|
| quota              | foreign quota    |
| type               | 1 bedroom        |
| size               | 37m <sup>2</sup> |
| floor              | 6                |
| view               | city view        |
| transfer fee payer | 50/50            |