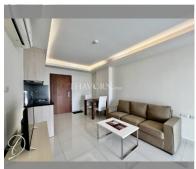

# **THAVORN ASIA PROPERTY**

Condo for sale 1 bedroom 37 m<sup>2</sup> in Laguna Beach Resort 2, Pattaya

#### UNIT PARAMETERS:

| UID                | FS-237500        |
|--------------------|------------------|
| quota              | foreign quota    |
| type               | 1 bedroom        |
| size               | 37m <sup>2</sup> |
| floor              | 6                |
| view               | city view        |
| transfer fee payer | 50/50            |