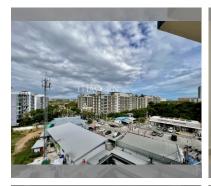

#### UNIT PARAMETERS:

| UID                | FS-237500        |
|--------------------|------------------|
| quota              | foreign quota    |
| type               | 1 bedroom        |
| size               | 37m <sup>2</sup> |
| floor              | 6                |
| view               | city view        |
| transfer fee payer | 50/50            |

### PROJECT PARAMETERS:

| district  | Jomtien |
|-----------|---------|
| buildings | 4       |
| floors    | 8       |
| built in  | 2016    |