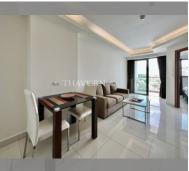

#### UNIT PARAMETERS:

| UID                | FS-237500        |
|--------------------|------------------|
| quota              | foreign quota    |
| type               | 1 bedroom        |
| size               | 37m <sup>2</sup> |
| floor              | 6                |
| view               | city view        |
| transfer fee payer | 50/50            |