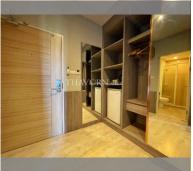

Condo for sale 1 bedroom 25 m<sup>2</sup> in The Grand Jomtien, Pattaya

## **UNIT PARAMETERS:**

| UID                | FS-237497         |
|--------------------|-------------------|
| quota              | thai quota        |
| type               | 1 bedroom         |
| size               | 25m²              |
| floor              | 7                 |
| view               | partial sea view  |
| quality            | not chosen        |
| transfer fee payer | Included all fees |