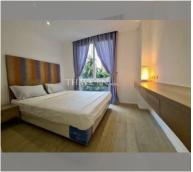

Condo for sale 2 bedroom 72.64 m<sup>2</sup> in Atlantis Condo Resort, Pattaya

## **UNIT PARAMETERS:**

| UID                | FS-237229     |
|--------------------|---------------|
| quota              | foreign quota |
| type               | 2 bedroom     |
| size               | 72.64m²       |
| floor              | 4             |
| view               | city view     |
| quality            | not chosen    |
| transfer fee payer | 50/50         |