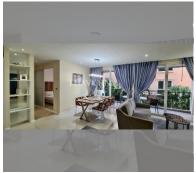

Condo for sale 2 bedroom 72.64 m<sup>2</sup> in Atlantis Condo Resort, Pattaya

## **UNIT PARAMETERS:**

| UID                | FS-237229     |
|--------------------|---------------|
| quota              | foreign quota |
| type               | 2 bedroom     |
| size               | 72.64m²       |
| floor              | 4             |
| view               | city view     |
| quality            | not chosen    |
| transfer fee payer | 50/50         |