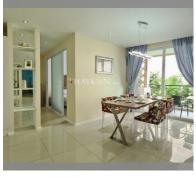

Condo for sale 2 bedroom 72.64 m<sup>2</sup> in Atlantis Condo Resort, Pattaya

## **UNIT PARAMETERS:**

| UID                | FS-237229     |
|--------------------|---------------|
| quota              | foreign quota |
| type               | 2 bedroom     |
| size               | 72.64m²       |
| floor              | 4             |
| view               | city view     |
| quality            | not chosen    |
| transfer fee payer | 50/50         |