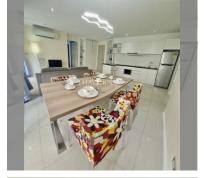

Condo for sale 2 bedroom 72.64 m<sup>2</sup> in Atlantis Condo Resort, Pattaya

## **UNIT PARAMETERS:**

| UID                | FS-237229     |
|--------------------|---------------|
| quota              | foreign quota |
| type               | 2 bedroom     |
| size               | 72.64m²       |
| floor              | 4             |
| view               | city view     |
| quality            | not chosen    |
| transfer fee payer | 50/50         |