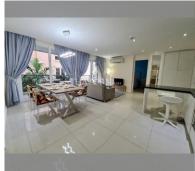

Condo for sale 2 bedroom 72.64 m<sup>2</sup> in Atlantis Condo Resort, Pattaya

## **UNIT PARAMETERS:**

| UID                | FS-237229     |
|--------------------|---------------|
| quota              | foreign quota |
| type               | 2 bedroom     |
| size               | 72.64m²       |
| floor              | 4             |
| view               | city view     |
| quality            | not chosen    |
| transfer fee payer | 50/50         |