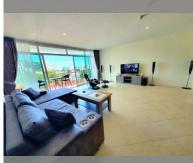

Condo for sale 1 bedroom 96 m<sup>2</sup> in Executive Residence 4, Pattaya

## **UNIT PARAMETERS:**

| UID                | FS-235520              |
|--------------------|------------------------|
| quota              | foreign quota          |
| type               | 1 bedroom              |
| size               | 96m²                   |
| floor              | 5                      |
| view               | sea view               |
| transfer fee payer | Seller and buyer 50/50 |