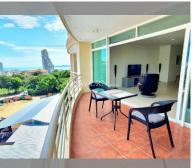

Condo for sale 1 bedroom 96 m<sup>2</sup> in Executive Residence 4, Pattaya

## **UNIT PARAMETERS:**

| UID                | FS-235520              |
|--------------------|------------------------|
| quota              | foreign quota          |
| type               | 1 bedroom              |
| size               | 96m²                   |
| floor              | 5                      |
| view               | sea view               |
| transfer fee payer | Seller and buyer 50/50 |