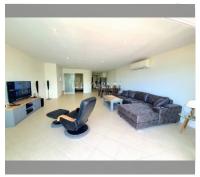

Condo for sale 1 bedroom 96 m<sup>2</sup> in Executive Residence 4, Pattaya

## **UNIT PARAMETERS:**

| UID                | FS-235520              |
|--------------------|------------------------|
| quota              | foreign quota          |
| type               | 1 bedroom              |
| size               | 96m²                   |
| floor              | 5                      |
| view               | sea view               |
| transfer fee payer | Seller and buyer 50/50 |