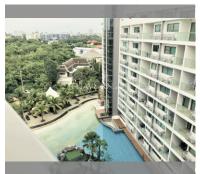

## **FACILITIES:**

**General information:** resort, meters to beach: 500, underground parking.

**Swimming pool:** swimming pool, kids pool, water slides, waterfall, jacuzzi, sunbathing area, artificial beach.

Chill zone: chill zone, garden.

Health zone: gym.

Other: reception, clubhouse, kids

playgarden, security, minimart, laundry.