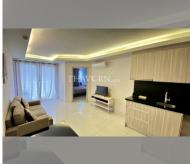

Condo for sale 1 bedroom 43.82 m<sup>2</sup> in Laguna Beach Resort, Pattaya

## **UNIT PARAMETERS:**

| UID                | FS-235517           |
|--------------------|---------------------|
| quota              | foreign quota       |
| type               | 1 bedroom           |
| size               | 43.82m <sup>2</sup> |
| floor              | 8                   |
| view               | pool view           |
| transfer fee payer | 50/50               |