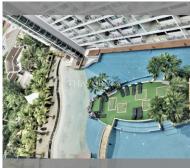

Condo for sale 1 bedroom 43.82 m<sup>2</sup> in Laguna Beach Resort, Pattaya

## **UNIT PARAMETERS:**

| UID                | FS-235517           |
|--------------------|---------------------|
| quota              | foreign quota       |
| type               | 1 bedroom           |
| size               | 43.82m <sup>2</sup> |
| floor              | 8                   |
| view               | pool view           |
| transfer fee payer | 50/50               |