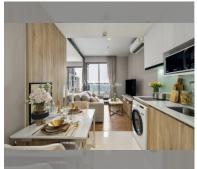

Condo for sale 1 bedroom 34 m<sup>2</sup> in Once Pattaya, Pattaya

## **UNIT PARAMETERS:**

| UID     | FS-235394     |
|---------|---------------|
| quota   | foreign quota |
| type    | 1 bedroom     |
| size    | 34m²          |
| floor   | 16            |
| view    | sea view      |
| quality | not chosen    |