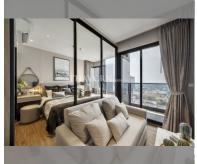

Condo for sale 1 bedroom 34 m<sup>2</sup> in Once Pattaya, Pattaya

## **UNIT PARAMETERS:**

| UID     | FS-235394     |
|---------|---------------|
| quota   | foreign quota |
| type    | 1 bedroom     |
| size    | 34m²          |
| floor   | 16            |
| view    | sea view      |
| quality | not chosen    |