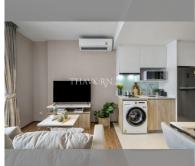

Condo for sale 1 bedroom 34 m<sup>2</sup> in Once Pattaya, Pattaya

## **UNIT PARAMETERS:**

| UID     | FS-235394     |
|---------|---------------|
| quota   | foreign quota |
| type    | 1 bedroom     |
| size    | 34m²          |
| floor   | 16            |
| view    | sea view      |
| quality | not chosen    |