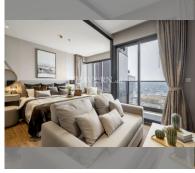

Condo for sale 1 bedroom 34 m<sup>2</sup> in Once Pattaya, Pattaya

## **UNIT PARAMETERS:**

| UID     | FS-235394     |
|---------|---------------|
| quota   | foreign quota |
| type    | 1 bedroom     |
| size    | 34m²          |
| floor   | 16            |
| view    | sea view      |
| quality | not chosen    |