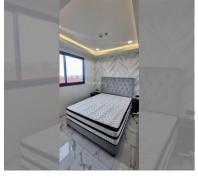

Condo for sale 1 bedroom 27 m<sup>2</sup> in Arcadia Millennium Tower, Pattaya

## **UNIT PARAMETERS:**

| UID                | FS-235359           |
|--------------------|---------------------|
| quota              | foreign quota       |
| type               | 1 bedroom           |
| size               | 27m²                |
| floor              | 12                  |
| view               | sea view            |
| quality            | not chosen          |
| transfer fee payer | Seller 50/ Buyer 50 |