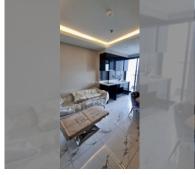

Condo for sale 1 bedroom 27 m<sup>2</sup> in Arcadia Millennium Tower, Pattaya

## **UNIT PARAMETERS:**

| UID                | FS-235359           |
|--------------------|---------------------|
| quota              | foreign quota       |
| type               | 1 bedroom           |
| size               | 27m²                |
| floor              | 12                  |
| view               | sea view            |
| quality            | not chosen          |
| transfer fee payer | Seller 50/ Buyer 50 |