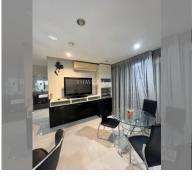

# **THAVORN ASIA PROPERTY**

Condo for sale 2 bedroom 74 m<sup>2</sup> in Porch Land 2, Pattaya

## UNIT PARAMETERS:

| UID                | FS-234523           |
|--------------------|---------------------|
| quota              | foreign quota       |
| type               | 2 bedroom           |
| size               | 74m <sup>2</sup>    |
| floor              | 3                   |
| view               | city view           |
| quality            | not chosen          |
| transfer fee payer | Seller 50/ Buyer 50 |