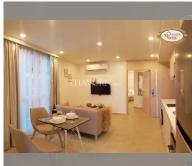

Condo for sale 1 bedroom 42 m<sup>2</sup> in City Garden Olympus, Pattaya

## ₿ 3,900,000

## **UNIT PARAMETERS:**

| UID   | FS-232752     |
|-------|---------------|
| quota | foreign quota |
| type  | 1 bedroom     |
| size  | 42m²          |
| floor | 4             |
| view  | city view     |



| district    | Central Pattaya |
|-------------|-----------------|
| buildings   | 6               |
| floors      | 8               |
| built in    | 2018            |
| maintenance | ₿ 20,160/year   |

## **FACILITIES:**

**General information:** resort, underground parking.

**Swimming pool:** swimming pool, kids pool, jacuzzi, pool bar .

Chill zone: chill zone, rooftop chillout.

Health zone: gym, sauna.

Other: lobby, CCTV, security, minimart.