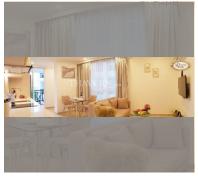

Condo for sale 1 bedroom 42 m<sup>2</sup> in City Garden Olympus, Pattaya

## ₿ 3,900,000

## **UNIT PARAMETERS:**

| UID   | FS-232752     |
|-------|---------------|
| quota | foreign quota |
| type  | 1 bedroom     |
| size  | 42m²          |
| floor | 4             |
| view  | city view     |



| district    | Central Pattaya |
|-------------|-----------------|
| buildings   | 6               |
| floors      | 8               |
| built in    | 2018            |
| maintenance | ₿ 20,160/year   |

## **FACILITIES:**

**General information:** resort, underground parking.

**Swimming pool:** swimming pool, kids pool, jacuzzi, pool bar .

Chill zone: chill zone, rooftop chillout.

Health zone: gym, sauna.

Other: lobby, CCTV, security, minimart.