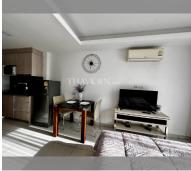

# **THAVORN ASIA PROPERTY**

Condo for sale studio 27 m<sup>2</sup> in Laguna Beach Resort 2, Pattaya

#### UNIT PARAMETERS:

| UID                | FS-232748        |
|--------------------|------------------|
| quota              | foreign quota    |
| type               | studio           |
| size               | 27m <sup>2</sup> |
| floor              | 4                |
| view               | city view        |
| quality            | not chosen       |
| transfer fee payer | 50/50            |