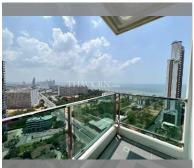

## **UNIT PARAMETERS:**

| UID                | FS-232725     |
|--------------------|---------------|
| quota              | foreign quota |
| type               | 1 bedroom     |
| size               | 45m²          |
| floor              | 22            |
| view               | sea view      |
| quality            | not chosen    |
| transfer fee payer | 50/50         |

| district    | Jomtien       |
|-------------|---------------|
| buildings   | 1             |
| floors      | 36            |
| built in    | 2014          |
| maintenance | ₿ 21,600/year |