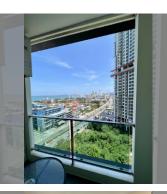

### UNIT PARAMETERS:

| UID                | FS-232721        |
|--------------------|------------------|
| quota              | foreign quota    |
| type               | 1 bedroom        |
| size               | 35m <sup>2</sup> |
| floor              | 12               |
| view               | sea view         |
| transfer fee payer | 50/50            |

#### PROJECT PARAMETERS:

| district    | Jomtien      |
|-------------|--------------|
| buildings   | 1            |
| floors      | 36           |
| built in    | 2014         |
| maintenance | ₿16,800/year |